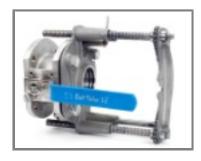

# Stainless steel safety armature for Solitax inline sc and Solitax highline sc

Nr. produs: LZX337

RON Preţ (fără TVA): Contact

Disponibil

Stainless Steel ball valve safety armature for Solitax inline and highline sc sensors. Retractable usage possible when sample is present.

### Safe

Safety armature can be used up to 6 bar.

#### Robust

Safety armature ensure safe installation of the Solitax sc inline or highline probe.

## **Easy handling**

Probe can be extracted under pressure without stopping the process.

## Specificații

Greutate: 18 kg

Lungime: 310 mm installed Material: High Grade Steel

Note speciale: Ball valve has DN 65 / PN 16 DIN 2633 process connection.