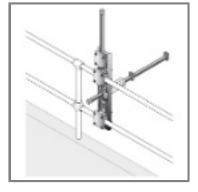

## Specificații

Note speciale:

Instrument: Material:

| Sonatax sc                                |
|-------------------------------------------|
| Stainless steel                           |
| Compased of:                              |
| Mounting rail HPS063;                     |
| Supporting pipe (1 m) HRO307;             |
| LZY412 set of small parts;                |
| LZX450 set of clamps (3x);                |
| LZY446 set of screws;                     |
| Clamping plate for rail mounting;         |
| LZY447 set of screws;                     |
| LZY445 Set of screws                      |
| LZY454 spring locking pin;                |
| LZY452 pipe end cap (2x);                 |
| LZY448 set of screws;                     |
| Hex wrench 4mm & 6mm;                     |
| LZY451 clamping plates for rail mounting; |
| LZY444 set of screws                      |
|                                           |