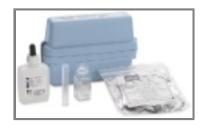

## Test Kit Drop Count Titrator, CA-23 Carbon Dioxide

Contact

Nr. produs: 143601 Produse periculoase

RON Preţ (fără TVA):

Disponibil

Carbon dioxide test kit with drop count titration covers ranges of 1.25-25, 2-40, and 5-100 mg/L as CO<sub>2</sub>, with increments of 1.25, 2, and 5 respectively. Includes rugged carrying case, prepackaged reagent set, detailed instructions, and all apparatus you need for fast, easy, and accurate carbon dioxide test results in the field.

Includes rugged carrying case, prepackaged reagent set, detailed instructions, and all apparatus you need for fast, easy, and accurate carbon dioxide test results in the field.