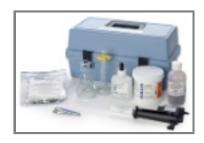

## Test kit, total chlorine, model CN-DT, 20-2000 mg/L

Contact

Nr. produs: 2471100

RON Preţ (fără TVA): Nu este afi#ată data expedierii Produse periculoase

The most widely used disinfectant for drinking water, chlorine is also important for sanitizing swimming pools, cooling towers, other industrial equipment, and in the treatment of municipal wastewater. Its measurement and control are vital for both safety and economic reasons. Kit utilizes the Hach Digital Titrator and contains 100 tests.

Kit contains all required reagents and apparatus to perform analysis in the field