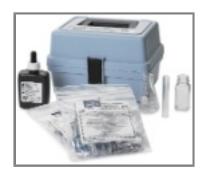

## Test kit, chlorine (total), model CN-65

Nr. produs: 225401 Produse periculoase

RON Preţ (fără TVA): Nu este afi#ată data expedierii Contact

The most widely used disinfectant for drinking water, chlorine is also important for sanitizing swimming pools, cooling towers, other industrial equipment, and in the treatment of municipal wastewater. Its measurement and control are vital for both safety and economic reasons.

Utilizes drop count titration - a simple, economical titration method

Kit contains all required reagents and apparatus in a rugged carrying case for analysis in the field

## Specificații

Cei mai mici pasi de incrementare: 1

Domeniu de măsurare: 0,2 - 4,0 mg/L & 1 - 20 mg/L

Model test kit: CN-65 Numar teste: 100

Nume metoda: Drop count titration/

Thiosulfate

Parametru: Chlorine, mid and high range - As Total C<sub>2</sub>

Platforma: Drop Count Titration

Smallest increment: 0.2

1

Tipul carcasei: D