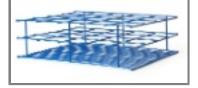

## Nr. produs:

2551801

RON Preț (fără TVA): Nu este afi#ată data expedierii Contact

Plastic-coated wire rack provides corrosion resistant transport system for sample bottles and bags. Racks feature 15 or 20 compartments with double-grid bottom to prevent loss of samples during transport. 15 compartment rack is ideal for Whirl-Pak® sample bags (4 oz). 20 compartment rack fits most bottles associated with standard drinking water sampling. Autoclavable.