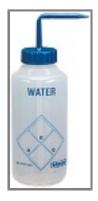

## Bottle, wash, diamond alert, 500 mL, Variety 6/pk

**Nr. produs:** 2613049

RON Preţ (fără TVA): Contact

Expediere în 2 săptămâni

Wide-mouthed and color-coded wash bottles provide safe and positive identification of common laboratory solutions. Standard Diamond Alert symbols indicate type of hazard contents may represent. Polyethylene bottles with color-coded polypropylene screw caps and spray-tip assembly. Variety 6-pack includes one bottle each for water, acetone, methanol, isopropanol, toluene, and ethanol.

## Specificații

Cantitate: 6 pk
Capacitate: 500 mL
Culoare: Transparent

Material: LDPE

Stem: Blue Cap/Stem

Unitate: 6 pk