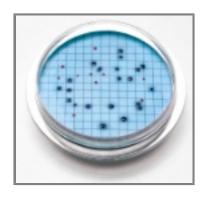

#### Easy to Read

m-ColiBlue24 makes it easy to differentiate between coliforms and E. coli—E. coli are blue; other coliforms are red; total coliforms are the sum of the two. It's that simple.